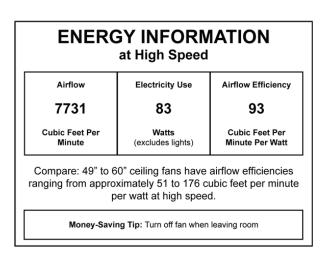

## **Specs**

Blade Sweep Opt (in.) 58 **Blades** 3 Blade Pitch (deg) 19.50 Motor Size (MM) 188x20 Amps at High Speed 0.69 Watts (Hi Speed) 83.20 **Energy Guide Watts** 84 **Energy Guide CFM** 7731 **Energy Guide CFM\_Watts** 93 High Speed (CFM) 7731 Low Speed (CFM) 1722 Shipping Weight (lbs.) 19.84 Carton Size (CU FT)