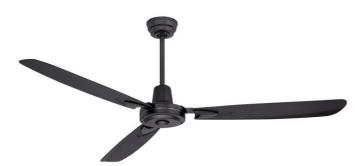

# CRAFTMADE

58" Ceiling Fan with Blades

The aerodynamic Velocity ceiling fan is part retro, part modern, part Industrial/Loft and totally cool. The cutting-edge 3-blade design performs brilliantly with the heavy-duty 4-speed motor, which includes a 4-speed wall control. Finished in three appealing options – Flat Black with custom Flat Black blades, White with custom White blades, or Stainless Steel with Brushed Nickel Blades.

- Heavy-Duty, 4-Speed Non-Reversible Motor
- 12" Downrod (Included)
- 58" Blades in Flat Black (Included)
- 4-Speed Wall Control (Included)
- Dual Mount (Flat or angled ceiling)