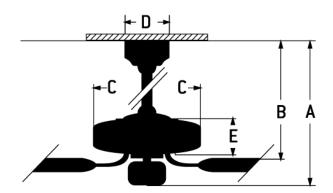

#### **Dimensions**

| A:                   | 21.25 |
|----------------------|-------|
| B:                   | 18.50 |
| C:                   | 7.50  |
| D:                   | 4.75  |
| E:                   | 7.01  |
| F: w/o Light Kit -   | 7.01  |
| Downrod Length (in.) | 12    |