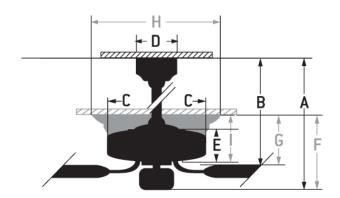

#### **Dimensions**

| A:                   | 16.73 |
|----------------------|-------|
| A: (2nd Downrod) -   | 11.37 |
| B:                   | 11.17 |
| C:                   | 10.24 |
| D:                   | 5.12  |
| E:                   | 8.96  |
| H:                   | 5.12  |
| l:                   | 8.96  |
| F: w/o Light Kit -   | 8.96  |
| Downrod Lenath (in.) | 6     |