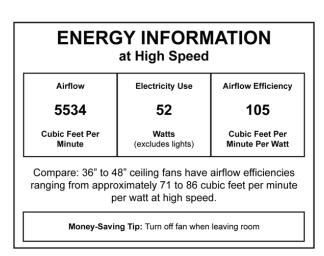

### **Specs**

Blade Sweep Opt (in.) 48 **Blades** 3 Blade Pitch (deg) 10.50 Motor Size (MM) 153×15 Amps at High Speed 0.44 Watts (Hi Speed) 52.47 **Energy Guide CFM** 5534.26 105.47 **Energy Guide CFM\_Watts** High Speed (CFM) 5534.26 Low Speed (CFM) 1627.98 Shipping Weight (lbs.) 17.53 Carton Size (CU FT) 2.13 **Bulb CCT** 3000 **Bulb Wattage** 16 82