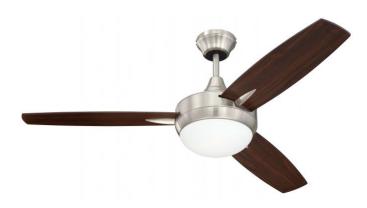

# **Targas 48" - TG48BNK3**

48" Ceiling Fan with Blades and Light Kit

Finish: Brushed Polished Nickel

Modern and minimalist, the Targas 48" features a sleek tri-blade design, LED lighting and hard-wired speed and light control.

- Standard, 4-Speed Reversible Motor
- 6" Downrod (Included)
- 48" Reversible Blades in Walnut/Dark Oak (Included)
- Integrated Light Kit (1-16W LED Bulb Included)
- 4-Speed Wall Control Included
- Tri-Mount = (Flat or sloped ceiling downrod mount, or semi-flushmount)