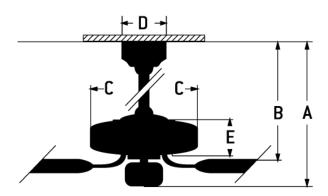

## **Dimensions**

| A:                   | 14.40 |
|----------------------|-------|
| B:                   | 12.50 |
| C:                   | 4.92  |
| D:                   | 5.12  |
| E:                   | 9.26  |
| F: w/o Light Kit -   | 9.26  |
| Downrod Length (in.) | 6     |