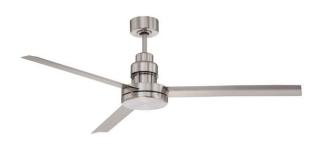

# Mondo 54" - MND54BNK3

54" Ceiling Fan with Blades

Finish: Brushed Polished Nickel

A picture of modern design, the functional minimalism of the Mondo 54" ceiling fan is also a product of advanced engineering. The unique aileron design of the three long, graceful blades move air with remarkable efficiency.

- Energy Saving, 6-Speed Reversible DC Motor
- 6" Downrod (Included)
- 54" Blades in Brushed Nickel (Included)
- DC Remote & Wall Controls (Included)
- Dual Mount (Flat or angled ceiling)
- Suitable for Damp Locations
- Sophisticated DC Motor requires automatic 7-minute calibration period upon installation. The remote and wall controls are inoperable during that time, after which the fan, remote control and wall control (if applicable) with be fully operational.
- · Remote Dimming