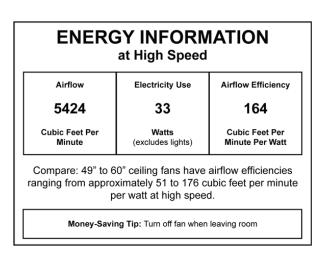

#### **Specs**

| Blade Sweep Opt (in.)  | 54     |
|------------------------|--------|
| Blades                 | 3      |
| Blade Pitch (deg)      | 13     |
| Motor Size (MM)        | 125×30 |
| Amps at High Speed     | 0.47   |
| Watts (Hi Speed)       | 33.10  |
| Energy Guide Watts     | 34     |
| Energy Guide CFM       | 5424   |
| Energy Guide CFM_Watts | 164    |
| High Speed (CFM)       | 5424   |
| Low Speed (CFM)        | 1150   |
| Shipping Weight (lbs.) | 11.24  |