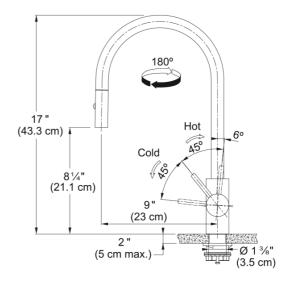

## Eos Neo Pull-Down Faucet - EOS-PD-304 | 115.0685.298

| Technical Data                 |                     |
|--------------------------------|---------------------|
|                                |                     |
| Aspect Spout type              | J - spout           |
|                                |                     |
| Color                          | Stainless steel     |
| Type of material               | Stainless steel 304 |
| Flexible pullout hose material | Nylon black         |
| Spray head material            | Stainless steel     |
| <b>Product Dimensions</b>      |                     |
| Faucet hole diameter           | 35 mm               |
| Cartridge dimension            | 35 mm               |
| Installation                   |                     |
| Mounting type                  | Shank               |
| Water supply hose connection   | 3/8"                |
| Water supply hose length       | 450 mm              |
| Product specifications         |                     |
| Pressure                       | High pressure       |
| Faucet type                    | Spray               |
| Faucet operation               | Side lever          |
| Faucet rotation                | 180°                |
| Product identification         |                     |
| Product brand                  | FRANKE              |
| Product family                 | Maris               |
| Collection                     | EOS NEO             |
| Features                       |                     |
| Water saving feature           | No                  |
| Type of aerator                | Laminar             |
|                                |                     |