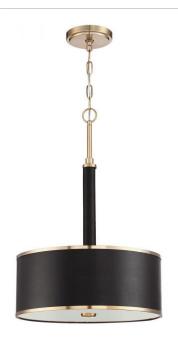

## Quinn - 48893-SB

3 Light Pendant

The Quinn is a transitional lighting series that is nothing short of regal. A satin brass finish complemented with black textured faux leather shades and accents make this stately design shine with superior quality. The warm and inviting halo created by the Quinn series makes a posh statement in upscale, interior spaces.

• Requires 3 Candelabra 60-watt bulbs (not included)

#### **Specs**

 Bulb Base
 Medium

 Bulbs
 3

 Bulb Size
 A-Type

 Bulb Type
 Incandescent

 Bulb Wattage
 60

 Carton Size (CU FT)
 2.78

 Finish
 Satin Brass

Black Leather

#### **Dimensions**

**Glass Shade Finish** 

 Width (in.)
 18

 Height (in.)
 20.13

 Canopy Width (in.)
 5

 Canopy Height (in.)
 1

 Canopy Length (in.)
 5