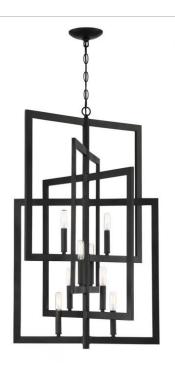

## **Portrait - 44938**

Portrait Foyer

#### Finish:

With its bold geometric shapes and candle-style bulbs at varying heights, The Portrait light fixture's multidimensional appeal is hard to deny. Four rectangular pieces layered for effect, the Portrait accurately captures a contemporary style while adding interest to your home's foyer.

#### **Dimensions**

 Width (in.)
 21

 Height (in.)
 33

 Canopy Width (in.)
 5

 Canopy Height (in.)
 1

 Canopy Length (in.)
 5