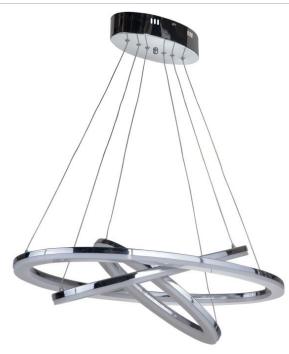

# Anillo - 42724-CH-LED

3 Ring LED Pendant

Send your décor into Orbit with the Anello LED light fixture. Featuring a prominent, three-ring configuration that tricks the eye, this suspended fixture is minimalism in motion.

- 80-watt LED light source (included)
- Adjust the orbit of each ring to suit your environment.
- Fixture finish is chrome