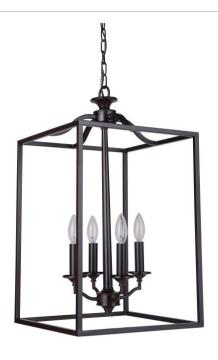

# Helena - 41734

Helena Foyer

#### Finish:

Give your home's classic style an upgrade with Helena. Combining white frosted glass and clean, classic lines, for a distinctive look, the collection is reminiscent of the Colonial era. The Helena proavides a prominent accent that is as American as apple pie and just as delicious.

- Requires 4 Candelabra 60-watt bulbs (not included)
- · Shades are white frosted glass
- Available in oiled bronze or polished nickel finish