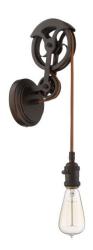

## **Design & Combine - CPMKPW-1ABZ**

1 Light Keyed Socket Pulley Wall Sconce Hardware

Color Aged Bronze Brushed

Create your own unique pendant with our Design-A-Fixture 1 Light Sconce Hardware in Aged Bronze.

• Requires 1 Medium 100-watt bulb (not included)

## Specs ^ Dimensions

**Bulb Wattage** 100 **Mounting Location** Indoor Shipping Weight (lbs.) 5.94 **Bulb Base** E26 **Bulbs** 1 **Bulb Size** A19 **Bulb Wattage** 100 Carton Size (CU FT) 0.45

Width (in.) 5
Height (in.) 11.25
Leadwire Length (in.) 120
Extension (in.) 6.25