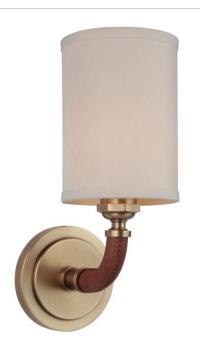

## Huxley - 48161-VB

1 Light Wall Sconce

The Huxley lighting series, a part of our Gallery Collection, was created for the designer who is adamant about quality and exacting about style. Solid brass elements in our vintage brass finish, adorned in genuine leather are paired with uncluttered traditional designs. The Huxley series is the premier choice for those who possess discerning tastes.

#### **Specs**

Bulb Base Medium

Bulbs

Bulb SizeA-TypeBulb TypeIncandescent

Bulb Wattage 60 Carton Size (CU FT) 1.65

Finish Vintage Brass
Glass Shade Finish Ecru Linen

#### **Dimensions**

Width (in.)5.13Height (in.)13.40Backplate Length (in.)5.13