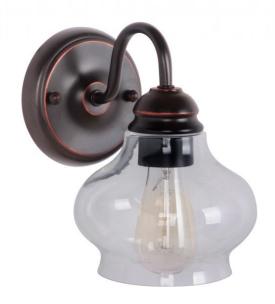

## **Yorktown - 35001**

Yorktown Wall Sconce

#### Finish:

Inspired by the elegant street lamps of the Victorian age, the Yorktown lighting collection is sophisticated, urbane and all aglow with enchanting beauty. Within beautifully sculpted, extravagantly large globes of pristine glass, cast sparkling shards of light above, below and all around.

- Requires 1 Medium 60-watt bulb (not included)
- Shown with Tieber Early Electric bulbs (Model# 5430)

### **Dimensions**

| Width (in.)            | 6    |
|------------------------|------|
| Height (in.)           | 8.75 |
| Top to Outlet (in.)    | 5.79 |
| Bottom to Outlet (in.) | 2.88 |
| Backplate Depth (in.)  | 1.14 |
| Backplate Length (in.) | 5.28 |
| Backplate Width (in.)  | 5.28 |
|                        |      |