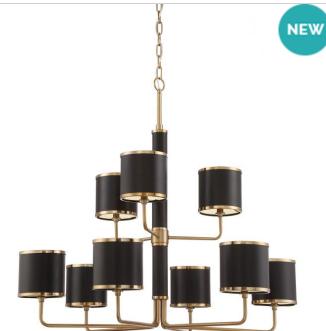

# Quinn - 48829-SB

9 Light Chandelier

The Quinn is a transitional lighting series that is nothing short of regal. A satin brass finish complemented with black textured faux leather shades and accents make this stately design shine with superior quality. The warm and inviting halo created by the Quinn series makes a posh statement in upscale, interior spaces.