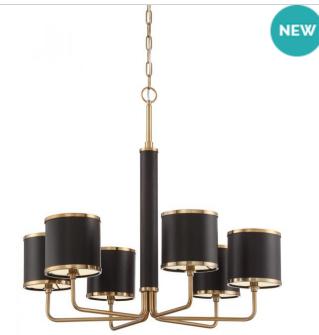

# Quinn - 48826-SB

6 Light Chandelier

The Quinn is a transitional lighting series that is nothing short of regal. A satin brass finish complemented with black textured faux leather shades and accents make this stately design shine with superior quality. The warm and inviting halo created by the Quinn series makes a posh statement in upscale, interior spaces.