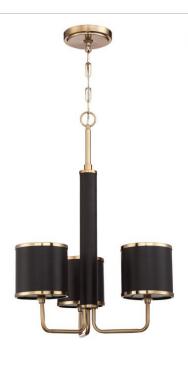

# Quinn - 48823-SB

3 Light Chandelier

The Quinn is a transitional lighting series that is nothing short of regal. A satin brass finish complemented with black textured faux leather shades and accents make this stately design shine with superior quality. The warm and inviting halo created by the Quinn series makes a posh statement in upscale, interior spaces.

## **Specs**

Bulb Base Candelabra

Bulbs 3 Bulb Size B10

Bulb Type Incandescent

Bulb Wattage 60 Carton Size (CU FT) 1.39

Finish Satin Brass
Glass Shade Finish Black Leather