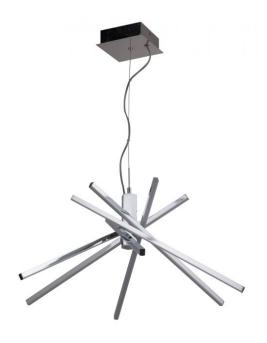

## Pinnacle - 45726-CH-LED

6 Arm LED Chandelier

The interactive quality of our Pinnacle LED light fixture is truly cutting edge. The suspended, horizontal starburst pattern features slim metal arms that can be reconfigured for an ever-changing dynamic.

- 68-watt LED light source (included)
- Frosted acrylic
- · Fixture finish is chrome