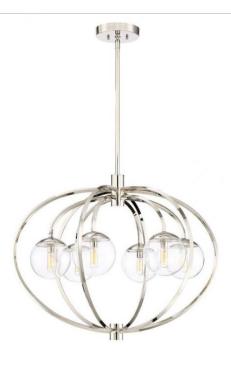

## Piltz - 45526

Piltz Chandelier

#### Finish:

Take your décor to new heights with our eclectic, orbshaped Piltz light fixture. With bulbs housed within transparent glass spheres and suspended from above, this fixture is suggestive of a solar configuration that will revolutionize the look of your interior space.

- Requires 6 E12/Candelabra 40-watt bulbs (not included)
- Three 12" and one 6" downrod included
- Extra 12" downrods: Part# 455-DOWNROD-PLN
- Clear sphere shaped glass (included)

#### **Specs**

Mounting Location Indoor

Bulb Base E12/Candelabra

Bulbs 6

Bulb Size T6

Bulb Type Incandescent

Bulb Wattage40Carton Size (CU FT)14.69Glass Shade FinishClear

### **Dimensions**

 Width (in.)
 30

 Height (in.)
 23.75

 Canopy Width (in.)
 6.25

 Canopy Length (in.)
 6.25