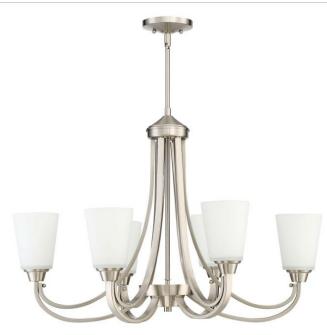

## Grace - 41976

Grace Linear Chandelier

#### Finish:

The Grace collection - the perfect name for this graceful family. It's clean lines, flowing frame and white frost glass create a rich look and a wonderful value.

- Requires 6 Medium 60-watt bulbs (not included)
- Includes two 6" and two 12" downrods
- Shades are white frosted glass
- Finish is brushed polished nickel

#### **Dimensions**

| Length (in.) 32   Width (in.) 18   Height (in.) 22 |
|----------------------------------------------------|
|                                                    |
| Laight (in )                                       |
| Height (in.) 22                                    |