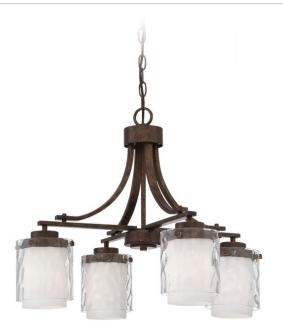

## Kenswick - 35424-PR

4 Light Down Chandelier

With its distinctive shade glass design, the rustic beauty of Kenswick is as intriguing as it is enchanting. Alabaster glass shades with the look of large votive candles nest within the shades of sparkling clear hammered glass that beautifully scatter the warm inner light in a multitude of directions. Exquisitely crafted in deep Peruvian Bronze, no other lighting can hold a candle to Kenswick.

#### Specs

| Bulb Wattage        | 60                                            |
|---------------------|-----------------------------------------------|
| Mounting Location   | Indoor                                        |
| Bulb Base           | Medium                                        |
| Bulbs               | 4                                             |
| Bulb Size           | A-Type                                        |
| Bulb Type           | Incandescent                                  |
| Bulb Wattage        | 60                                            |
| Carton Size (CU FT) | 3.86                                          |
| Shape               | Drum                                          |
| Shape               | Drum                                          |
| Finish              | Peruvian Bronze                               |
| Glass Shade Finish  | Clear Hammered (Outer)/Frosted Ribbed (Inner) |