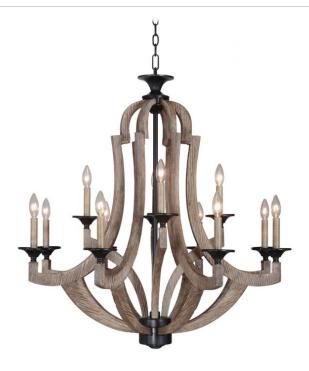

## Winton - 35112-WP

12 Light Chandelier

As captivating as it is comforting, the Winton Collection adds rustic luxury to your home. A distressed weathered pine and bronze finish creates textural interest when paired with antique white candle covers. Arms that appear hand carved bring soft sophistication. Winton is versatile enough to fit anywhere, but bold enough to stand out.

- Requires 12 Candelabra 60-watt bulbs (not included)
- · Antique white candle covers included

#### **Specs**

Bulb Wattage60Mounting LocationIndoorBulb BaseCandelabra

Bulbs 12 Bulb Size B10

Bulb Type Incandescent

Bulb Wattage 60 Carton Size (CU FT) 15.15

Finish Weathered Pine

#### **Dimensions**

Width (in.) 36 Height (in.) 34.50 Max Hanging Length (in.) 154.50 Leadwire Length (in.) 144 Canopy Width (in.) 5.98 Canopy Height (in.) 1.54 Canopy Length (in.) 5.98 Chain Length (ft.) 10