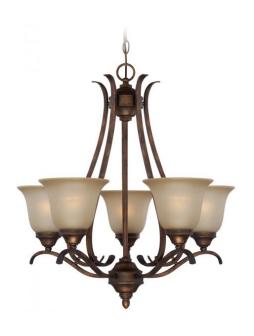

## McKinney - 29025-BBZ

5 Light Chandelier

Finish: Blacksmith Bronze

Glass Shade Finish: Light Tea Stained

With its scrolling metal ribbons and graceful, open arms, McKinney by Craftmade is regal and resplendent. The beautifully proportioned glass shades are held in perfect balance against a meticulously crafted frame with elegant, flowing lines, creating a distinctive look that reigns supreme.

Requires 5 Medium 60-watt bulbs (not included)

#### **Specs**

Bulb Wattage60Mounting LocationIndoorBulb BaseMediumBulbs5Bulb SizeA-typeBulb TypeIncandescentBulb Wattage60Carton Size (CU FT)2.88ShapeBell

#### **Dimensions**

 Width (in.)
 25

 Height (in.)
 26

 Max Hanging Length (in.)
 98

 Leadwire Length (in.)
 120

 Chain Length (ft.)
 3