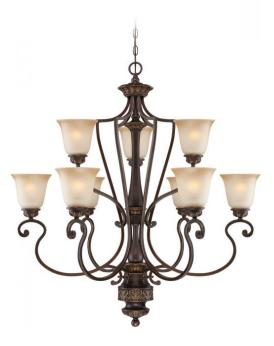

# Josephine - 28229-ABZG

9 Light Chandelier

Elegant and striking in its beauty, the Josephine collection finds inspiration in the golden age of European decorative arts. Classically proportioned, its graceful curving forms are exquisitely crafted and feature delicate accents with a light touch of gold. The Josephine collection is absolutely stunning in this or any age.

- Requires 9 Medium 60-watt bulbs (not included)
- 9 lights; 2 tiers

## **Specs**

Bulb Wattage60Mounting LocationIndoorBulb BaseMediumBulbs9Bulb SizeA-typeBulb TypeIncandescent

Bulb Wattage 60 Carton Size (CU FT) 15.95 Shape Bell

**Finish** Antique Bronze-Gold accents

Glass Shade Finish Light Tea Stained