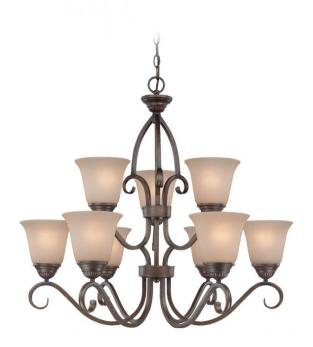

# Gatewick - 26029-CB

9 Light Chandelier

A modern update of the 19th century decorative style, Gatewick feels not so much traditional as transformational. The structural elements of its metal framework taper and thin into gently curving lines. Its classic shade design attains a new delicacy of form. Beautiful details and an expressive finish complete the stunning picture of elegance newly defined.

- Requires 9 Medium 60-watt bulbs (not included)
- 9 lights; 2 tiers

#### Specs

Indoor Medium 9 A-type Incandescent 60 6.50 Bell Carribean Brass Light Tea Stained

60

### **Dimensions**

| Width (in.)              | 30  |
|--------------------------|-----|
| Height (in.)             | 27  |
| Max Hanging Length (in.) | 99  |
| Leadwire Length (in.)    | 120 |
| Chain Length (ft.)       | 6   |