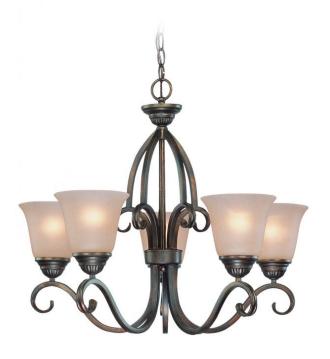

## Gatewick - 26025-CB

5 Light Chandelier

A modern update of the 19th century decorative style, Gatewick feels not so much traditional as transformational. The structural elements of its metal framework taper and thin into gently curving lines. Its classic shade design attains a new delicacy of form. Beautiful details and an expressive finish complete the stunning picture of elegance newly defined.

• Requires 5 Medium 100-watt bulbs (not included)

### **Specs**

Bulb Wattage100Mounting LocationIndoorBulb BaseMediumBulbs5Bulb SizeA-typeBulb TypeIncandescent

Bulb Wattage 100 Carton Size (CU FT) 4.30 Shape Bell

Finish Carribean Brass
Glass Shade Finish Light Tea Stained

#### **Dimensions**

 Width (in.)
 26

 Height (in.)
 21.50

 Max Hanging Length (in.)
 93.50

 Leadwire Length (in.)
 120

 Chain Length (ft.)
 6