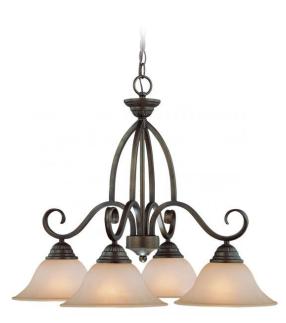

# Gatewick - 26024-CB

4 Light Down Chandelier

A modern update of the 19th century decorative style, Gatewick feels not so much traditional as transformational. The structural elements of its metal framework taper and thin into gently curving lines. Its classic shade design attains a new delicacy of form. Beautiful details and an expressive finish complete the stunning picture of elegance newly defined.

60 Indoor Medium 4 A-type Incandescent 60 2.70 Bell Carribean Brass Light Tea Stained

## **Dimensions**

| Width (in.)              | 25.50 |
|--------------------------|-------|
| Height (in.)             | 21    |
| Max Hanging Length (in.) | 93    |
| Leadwire Length (in.)    | 120   |
| Chain Length (ft.)       | 6     |