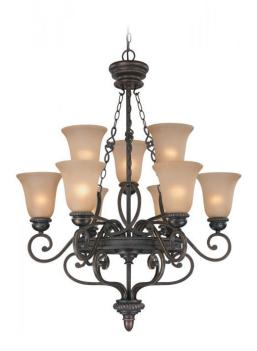

# Highland Place - 25229-MB

9 Light Chandelier

Welcome to Highland Place. Meet the over-achiever. With a deliciously rich finish and carved rope detailing that stands out amongst lavish scrollwork, this collection aims high. With captivating painted etched glass and multiple variations, your guests are sure to give you extra credit for choosing the Highland Place collection.

- Requires 9 Medium 60-watt bulbs (not included)
- 9 lights; 2 tiers

## **Specs**

**Bulb Wattage** 60 **Mounting Location** Indoor **Bulb Base** Medium **Bulbs Bulb Size** A-type **Bulb Type** Incandescent **Bulb Wattage** 60 Carton Size (CU FT) 12.67 **Shape** Bell

Finish Mocha Bronze
Glass Shade Finish Painted Etched

### **Dimensions**

 Width (in.)
 32

 Height (in.)
 38

 Max Hanging Length (in.)
 110

 Leadwire Length (in.)
 120

 Chain Length (ft.)
 3