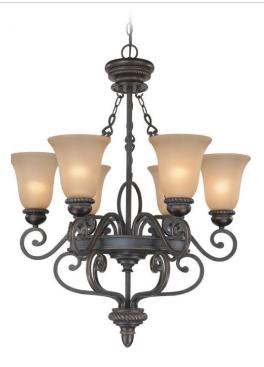

# Highland Place - 25226-MB

6 Light Chandelier

Welcome to Highland Place. Meet the over-achiever. With a deliciously rich finish and carved rope detailing that stands out amongst lavish scrollwork, this collection aims high. With captivating painted etched glass and multiple variations, your guests are sure to give you extra credit for choosing the Highland Place collection.

## **Specs**

**Shape** 

Bulb Wattage 60

Mounting Location Indoor

Bulb Base Medium

Bulbs 6

Bulb Size A-type

Bulb Type Incandescent

Bulb Wattage 60

Carton Size (CU FT) 10.87

Finish Mocha Bronze
Glass Shade Finish Painted Etched

Bell

### **Dimensions**

 Width (in.)
 28

 Height (in.)
 35.50

 Max Hanging Length (in.)
 107.50

 Leadwire Length (in.)
 120

 Chain Length (ft.)
 3