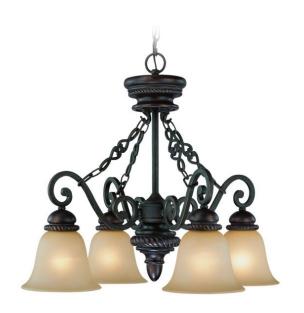

# Highland Place - 25224-MB

4 Light Down Chandelier

Welcome to Highland Place. Meet the over-achiever. With a deliciously rich finish and carved rope detailing that stands out amongst lavish scrollwork, this collection aims high. With captivating painted etched glass and multiple variations, your guests are sure to give you extra credit for choosing the Highland Place collection.

## **Specs**

Bulb Wattage60Mounting LocationIndoorBulb BaseMediumBulbs4Bulb SizeA-typeBulb TypeIncandescent

Bulb Wattage60Carton Size (CU FT)2.98ShapeBell

Finish Mocha Bronze
Glass Shade Finish Painted Etched

### **Dimensions**

Width (in.)25.50Height (in.)23Max Hanging Length (in.)95Leadwire Length (in.)120Chain Length (ft.)3