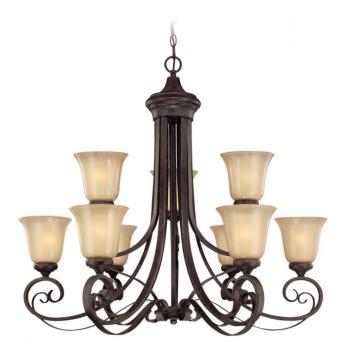

## **Stanton - 25129-ET**

9 Light Chandelier

Cast a glorious glow over your home with the unforgettable Stanton collection. Inspired by Old World English style, this elegant design is defined by flat arms that scroll graciously throughout. With our warm English toffee finish and tea-stained glass, the Stanton is true romance for your room.

- Requires 9 Medium 60-watt bulbs (not included)
- 9 lights; 2 tiers

### **Specs**

Bulb Wattage60Mounting LocationIndoorBulb BaseMediumBulbs9Bulb SizeA-typeBulb TypeIncandescent

Bulb Wattage60Carton Size (CU FT)8ShapeBell

Finish English Toffee
Glass Shade Finish Tea Stained