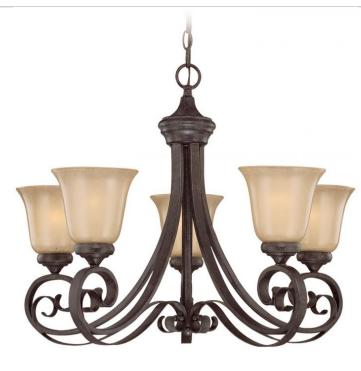

## **Stanton - 25125-ET**

5 Light Chandelier

Cast a glorious glow over your home with the unforgettable Stanton collection. Inspired by Old World English style, this elegant design is defined by flat arms that scroll graciously throughout. With our warm English toffee finish and tea-stained glass, the Stanton is true romance for your room.

### **Specs**

Bulb Wattage60Mounting LocationIndoorBulb BaseMediumBulbs5Bulb SizeA-typeBulb TypeIncandescent

Bulb Wattage60Carton Size (CU FT)4.28ShapeBell

Finish English Toffee
Glass Shade Finish Tea Stained

### **Dimensions**

 Width (in.)
 27

 Height (in.)
 21

 Max Hanging Length (in.)
 93

 Leadwire Length (in.)
 120

 Chain Length (ft.)
 3