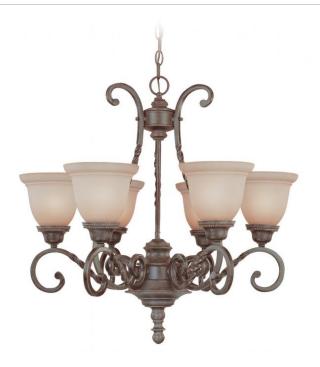

# Sutherland - 22426-ET

6 Light Chandelier

Capturing the look of forged iron, hammered and twisted into works of delicate beauty, Sutherland hearkens back to a golden age of Old World artistry. The elegantly styled, classically proportioned glass shades are crisp and precise. Subtle flourishes and decorative embellishments are captured with exceptional detail, for a look that redefines the beauty of extraordinary ironwork.