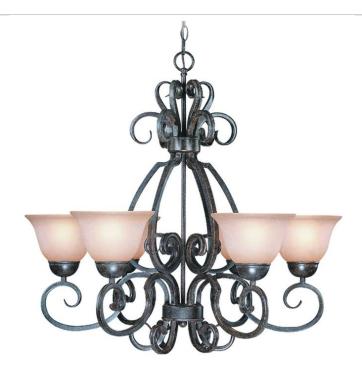

## Sheridan - 22026-FM

6 Light Chandelier

Sweeping curves of dark metal gracefully intertwine around beautifully contoured glass shades, creating a wonderful ballet of shapes and forms in the Sheridan collection by Craftmade. The finish gives Sheridan the look of handcrafted iron, while the etched glass shades glow with a delicate golden radiance for a look that's warm, inviting and utterly unique.