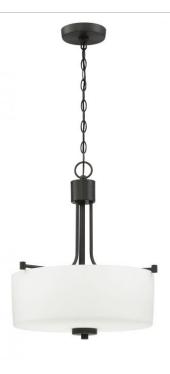

## Clarendon - 43553

Clarendon Convertible Semi Flush

#### Finish:

Show off your traditional sensibilities with the high contrast and luminous power of the Clarendon. The curved lines in a dark finish set against white, opaque shades will give your room an intensity that you can feel.

- Requires 3 E26/Medium 60-watt bulbs (not included)
- Shades are white opal glass
- · Fixture finish is aged bronze brushed

#### **Dimensions**

 Width (in.)
 13.38

 Height (in.)
 10.88

 Leadwire Length (in.)
 7.88

 Canopy Width (in.)
 5.20

 Canopy Height (in.)
 0.98

 Canopy Length (in.)
 5.20