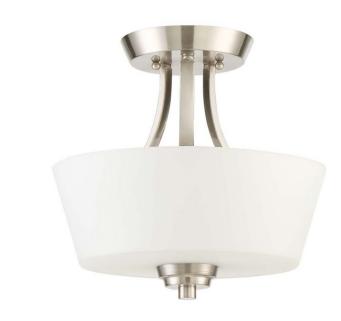

## Grace - 41952

Grace Convertible Semi Flush

#### Finish:

The Grace collection - the perfect name for this graceful family. It's clean lines, flowing frame and white frost glass create a rich look and a wonderful value.

- Requires 2 Medium 60-watt bulbs (not included)
- Shades are white frosted glass
- Finish is brushed polished nickel

### Specs

| Bulb Wattage        | 60            |
|---------------------|---------------|
| Mounting Location   | Indoor        |
| Bulb Base           | Medium        |
| Bulbs               | 2             |
| Bulb Size           | A-Type        |
| Bulb Type           | Incandescent  |
| Bulb Wattage        | 60            |
| Carton Size (CU FT) | 2.22          |
| Shape               | Drum          |
| Glass Shade Finish  | White Frosted |

#### **Dimensions**

Width (in.) Height (in.) 13 12.50