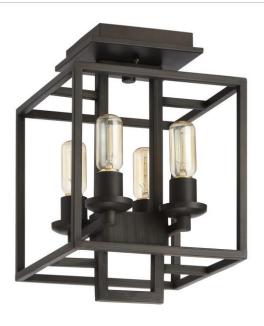

## **Cubic - 41554-ABZ**

4 Light Semi Flush

Finish: Aged Bronze Brushed

The sparse structure of the Cubic light fixture marries a rustic, lantern-style with a streamlined industrial look. The metal finish with contrasting corner accents give the Cubic openness that allows the candle-inspired bulbs to be viewed without obstruction.

- 4 E26/Medium 60-watt tubular bulbs (included)
- Open geometric frames
- · Semi flush mount