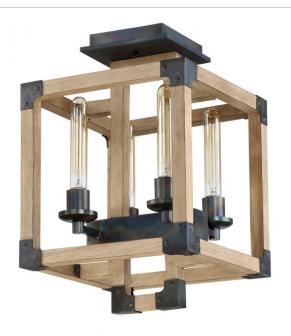

# **Cubic - 41554-FSNW**

4 Light Semi Flush

Finish: Fired Steel-Natural Wood

The sparse structure of the Cubic light fixture marries a rustic, lantern-style with a streamlined industrial look. The metal finish with contrasting corner accents give the Cubic openness that allows the candle-inspired bulbs to be viewed without obstruction.

- 4 E26/Medium 60-watt tubular bulbs (included)
- Open geometric frames
- · Semi flush mount