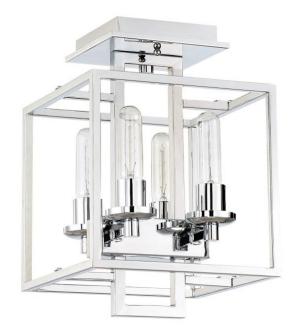

## Cubic - 41554-CH

4 Light Semi Flush

#### Finish: Chrome

The sparse structure of the Cubic light fixture marries a rustic, lantern-style with a streamlined industrial look. The metal finish with contrasting corner accents give the Cubic openness that allows the candle-inspired bulbs to be viewed without obstruction.

- 4 E26/Medium 60-watt tubular bulbs (included)
- Open geometric frames
- Semi flush mount