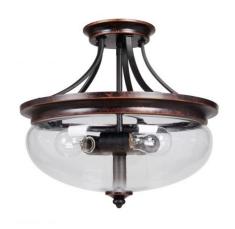

# Stafford - 38753-AGTB

3 Light Semi Flush

Exquisitely proportioned, with smooth organic shapes and luxuriously curving lines the sophisticated elegance of Stafford by Craftmade takes Art Nouveau in a whole nouveau direction.

## **Specs**

Bulb Wattage60Mounting LocationIndoorBulb BaseMediumBulbs3Bulb SizeA-TypeBulb TypeIncandescent

Bulb Wattage60Carton Size (CU FT)2.04ShapeBowl

**Finish** Aged Bronze - Textured Black

Glass Shade Finish Clear

## **Dimensions**

 Width (in.)
 15

 Height (in.)
 13.63

 Chain Length (ft.)
 9