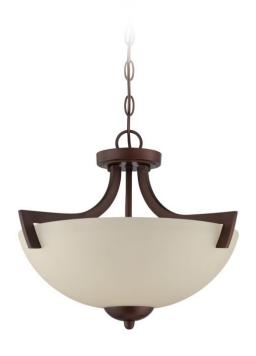

## Almeda - 37753-OLB

3 Light Convertible Semi Flush/Pendant

Finish: Old Bronze

Glass Shade Finish: Creamy Frosted

Soft light through creamy frosted glass and the rich luster of its finish brings a special warmth to the Almeda lighting collection. With its sleek, clean lines and beautiful balance of classic form and modern style, Almeda offers a distinctive look that's as welcome in formal settings as it is in the most modern home.

Requires 3 Medium 60-watt bulbs (not included)

## **Specs**

Mounting LocationIndoorBulb BaseMediumBulbs3Bulb SizeA-TypeBulb TypeIncandescent

**Bulb Wattage** 60 **Carton Size (CU FT)** 1.76

Glass Shade Finish Creamy Frosted

## **Dimensions**

 Width (in.)
 18

 Height (in.)
 12.50

 Leadwire Length (in.)
 120

 Canopy Width (in.)
 5.94

 Canopy Length (in.)
 5.94

 Chain Length (ft.)
 6