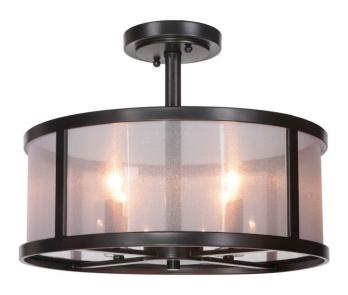

## **Danbury - 36754-MBK**

4 Light Semi Flush

The Danbury lighting collection is so fashion-forward, calling it a modern design seems quaint. Cylindrical shades of Organza-wrapped acrylic held within a simple frame scatter light with a beautifully refractive sparkle, bringing warmth and excitement to a room in equal measure.