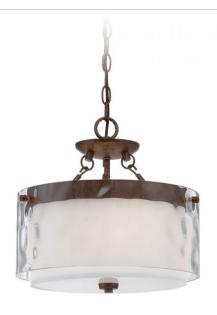

# Kenswick - 35453-PR

3 Light Convertible Semi Flush/Pendant

With its distinctive shade glass design, the rustic beauty of Kenswick is as intriguing as it is enchanting. Alabaster glass shades with the look of large votive candles nest within the shades of sparkling clear hammered glass that beautifully scatter the warm inner light in a multitude of directions. Exquisitely crafted in deep Peruvian Bronze, no other lighting can hold a candle to Kenswick.

## **Specs**

Bulb Wattage60Mounting LocationIndoorBulb BaseMediumBulbs3Bulb SizeA-TypeBulb TypeIncandescent

Bulb Wattage60Carton Size (CU FT)0.15ShapeCylinderFinishPeruvian Bronze

Glass Shade Finish Clear Hammered (Outer)/Frosted Ribbed (Inner)