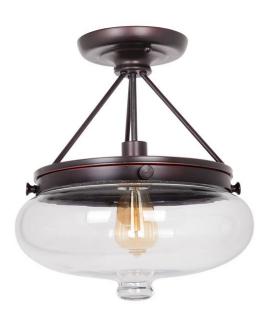

## Yorktown - 35051

Yorktown Semi Flush

#### Finish:

Inspired by the elegant street lamps of the Victorian age, the Yorktown lighting collection is sophisticated, urbane and all aglow with enchanting beauty. Within beautifully sculpted, extravagantly large globes of pristine glass, cast sparkling shards of light above, below and all around.

- Requires 1 Medium 60-watt bulb (not included)
- Shown with Tieber Early Electric bulbs (Model# 5430)

### **Dimensions**

**Glass Shade Finish** 

 Width (in.)
 13.25

 Height (in.)
 15.25

 Canopy Width (in.)
 6.50

 Canopy Height (in.)
 1.93

 Canopy Length (in.)
 6.50