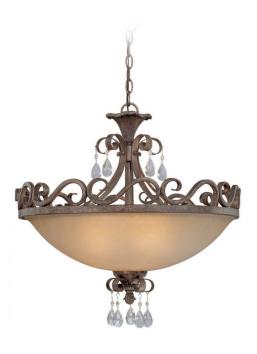

## Englewood - 25634-FR

4 Light Convertible Semi Flush/Pendant

The European-inspired Englewood collection is both eye-catching and opulent. Fanciful, without being fussy, and strong without being over-powering. With brilliant crystal tear drops dangling from the rich french roast finished 4 light convertible semi flush, this well-heeled addition is sure to increase the value of your home.