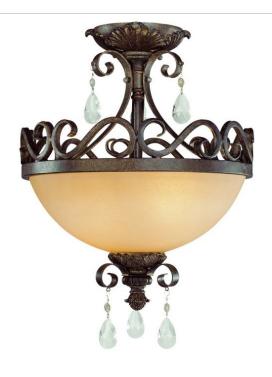

## Englewood - 25622-FR

2 Light Convertible Semi Flush/Pendant

The European-inspired Englewood collection is both eye-catching and opulent. Fanciful, without being fussy, and strong without being over-powering. With brilliant crystal tear drops dangling from the rich french roast finished 2 light convertible semi flush, this well-heeled addition is sure to increase the value of your home.