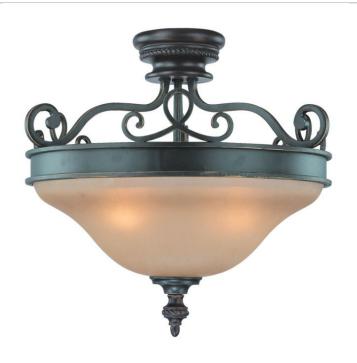

# Highland Place - 25243-MB

3 Light Semi Flush

Welcome to Highland Place. Meet the over-achiever. With a deliciously rich finish and carved rope detailing that stands out amongst lavish scrollwork, this collection aims high. With captivating painted etched glass and multiple variations, your guests are sure to give you extra credit for choosing the Highland Place collection.

## **Specs**

Bulb Wattage60Mounting LocationIndoorBulb BaseMediumBulbs3Bulb SizeA-typeBulb TypeIncandescent

Bulb Wattage60Carton Size (CU FT)3.06ShapeBowl

Finish Mocha Bronze
Glass Shade Finish Painted Etched

### **Dimensions**

 Width (in.)
 20.50

 Height (in.)
 18.50

 Leadwire Length (in.)
 120

 Chain Length (ft.)
 3