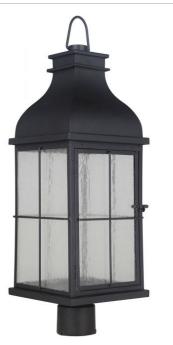

## NEW Vincent - ZA1825

Vincent Post Mount

#### Finish:

The warm, LED light, the clear seeded glass and the lantern design reminiscent of days past give the Vincent collection a charm like no other outdoor lighting can. Available in a variety of sizes and multiple options, the Vincent is truly unforgettable.

- Fixture finish is Midnight
- Includes 10 watt LED light source
- Clear seeded glass

#### **Dimensions**

Height (in.) Width (in.)

26.75 9