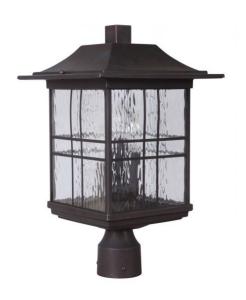

## **Dorset - Z7825-ABZ**

3 Light Post Mount

Exquisitely crafted and finished in rich Aged Bronze, this modern take on Mission style features large windows of clear water glass that bathe porch and patio in bright sparkling light.

- Die-Cast/sand-cast aluminum components
- · Finish is treated with UV guard

#### **Specs**

Mounting LocationWetBulb Wattage60

Bulb TypeIncandescentBulb SizeB10

Bulb Size B: B: 3

Bulb Base Candelabra
Carton Size (CU FT) 1.92

Finish Aged Bronze Brushed

#### **Dimensions**

**Height (in.)** 18.30 **Width (in.)** 10.87