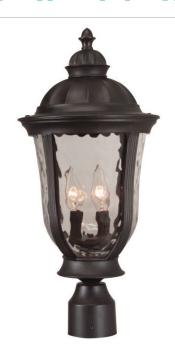

## **Frances - Z6025-OBO**

3 Light Post Mount

Elegantly simple, the Frances collection is perfection at its finest. Traditionally-styled in a classic design with hammered clear glass and an oiled bronze finish, the Frances fixtures will impress. Available in a variety of sizes from lanterns to posts and flush mounts to pendants; this light appeals to every outdoor space imaginable.

- Die-Cast/sand-cast aluminum components
- · Finish is treated with UV guard

### **Specs**

Mounting LocationWetBulb Wattage60

Bulb Type Incandescent

Bulb Size B10 Bulbs 3

Bulb Base Candelabra
Carton Size (CU FT) 3.63

Finish Oiled Bronze (Outdoor)

#### **Dimensions**

**Height (in.)** 24.12 **Width (in.)** 12