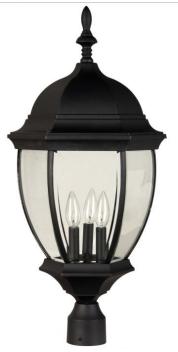

## Bent Glass Cast - Z585-TB

3 Light Post Mount

Beautifully proportioned and timeless in style, Exteriors' Bent Glass collection adds a distinctive finishing touch to a traditional-style home. The elegant lantern shape is meticulously crafted. The pristine finishes offer extraordinary durability for classic beauty that will never fade away.

- Die-Cast/sand-cast aluminum components
- Finish is treated with UV guard

### **Dimensions**

Height (in.) Width (in.) 26.40 12.80