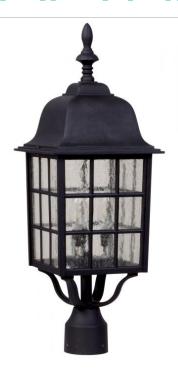

## **Grid Cage Cast - Z575-TB**

3 Light Post Mount

The rustic charm of the Grid Cage collection brings a touch of Old World romance. The interplay of the window pane grid and the glass panels scatters shards of light in all directions, greeting friends and family with delightful enthusiasm.

- Requires 3 Candelabra 60-watt bulbs (not included)
- Die-Cast/sand-cast aluminum components
- · Finish is treated with UV guard

### **Specs**

Wet **Mounting Location Bulb Wattage** 60

**Bulb Type** Incandescent **Bulb Size** B10

**Bulbs Bulb Base** Candelabra

1.04

Carton Size (CU FT)

Finish Textured Matte Black

#### **Dimensions**

Height (in.) 24 Width (in.) 8.50