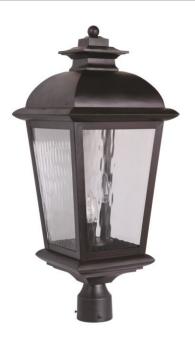

## Branbury - Z5725-OBO

3 Light Post Mount

Few outdoor lanterns are as welcoming and inviting as the Branbury. Classically styled to resemble old gas lanterns, glistening candelabra glows underneath spectacular water glass. Designed in an oiled bronze finish and available in a variety of sizes, this lantern family is perfect for traditional, transitional, and eclectic homes.

- Die-Cast/sand-cast aluminum components
- Finish is treated with UV guard

#### <u>Specs</u>

| Mounting Location   | Wet                    |
|---------------------|------------------------|
| Bulb Wattage        | 60                     |
| Bulb Type           | Incandescent           |
| Bulb Size           | B10                    |
| Bulbs               | 3                      |
| Bulb Base           | Candelabra             |
| Carton Size (CU FT) | 3                      |
| Finish              | Oiled Bronze (Outdoor) |

#### **Dimensions**

Height (in.) Width (in.)

25.20 11